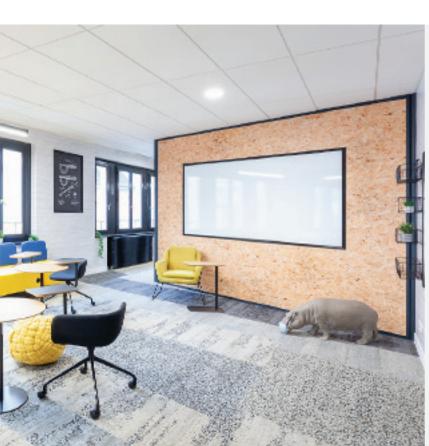

# Let your creativity run free!

A new way of communicating : write on walls or display your documents with magnets during meetings.

Our writable panels, magnetic or not, fit into our partitions, with joint-covers or edge-to-edge.

Writable panels are used as genuine working and communication tools.

They are available for small surfaces or can turn an entire wall into a whiteboard with dry erase markers and pens.

Our sales team is at your disposal, do not hesitate to contact us.