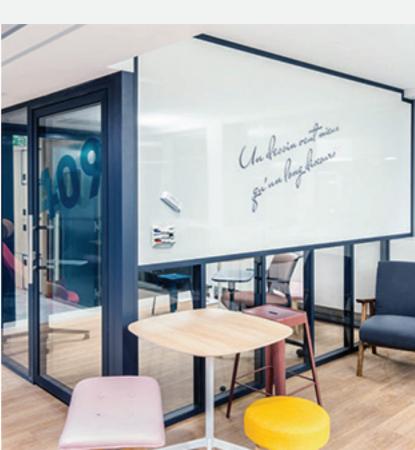

# Let your creativity run free!

A new way of communicating : write on walls or display your documents with magnets during meetings.

Our writable panels, magnetic or not, fit into our partitions, with joint-covers or edge-to-edge.

Writable panels are used as genuine working and communication tools.

They are available for small surfaces or can turn an entire wall into a whiteboard with dry erase markers and pens.

Our sales team is at your disposal, do not hesitate to contact us.