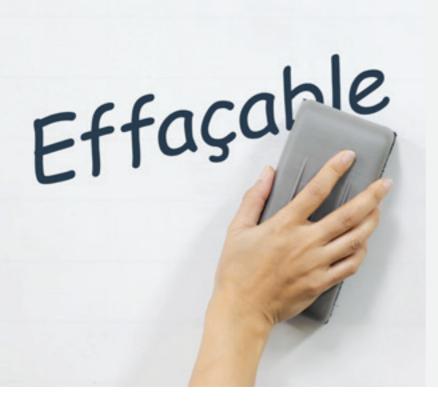

# Let your creativity run free!

A new way of communicating : write on walls or display your documents with magnets during meetings.

Our writable panels, magnetic or not, fit into our partitions, with joint-covers or edge-to-edge.

Writable panels are used as genuine working and communication tools.

They are available for small surfaces or can turn an entire wall into a whiteboard with dry erase markers and pens.

Our sales team is at your disposal, do not hesitate to contact us.